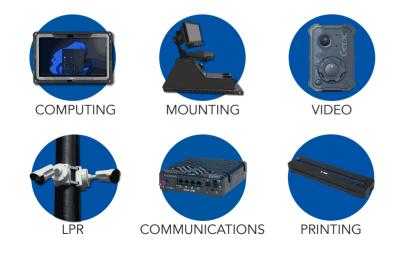

## COMPUTING RUGGED AND SEMI-RUGGED

## VIDEO COMPLETE EVIDENTIARY VIDEO SYSTEM

Purpose built body-worn, in-car and interview room video comes together in Getac Video's integrated digital evidence management system. Combine video, audio and location data from multiple sources into one evidence file. The on-premise or cloud-hosted video solution is easily configurable and scalable for your needs.

# LICENSE PLATE READERS & **VEHICLE RECOGNITION AI POWERED FOR 99% ACCURACY**

Rekor's innovative AI based LPR software provides over 99% accuracy on plate reads, multi-lane coverage, and make, model or color search. It is the most accurate plate recognition on the market with the ability

## COMMUNICATION CRITICAL CONNECTION FROM THE FIELD TO HQ

Today's in-vehicle technologies require a secure, stable, and reliable internet connection. Brite's communication product line-up empowers departments to take advantage of 5G and FirstNet technology where available. Our certified engineers provide essential deployment, configuration and support services.