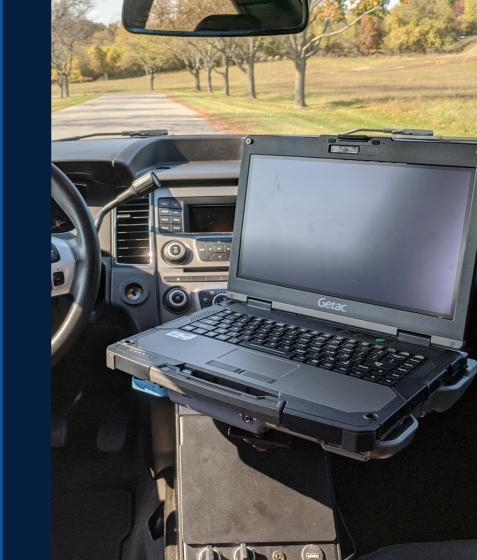

## COMPUTING RUGGED AND SEMI-RUGGED

### **GETAC STANDARD FEATURES:**

- Bumper-to-Bumper Warranty
- Latest Gen i5 or i7
- Hot Swappable Batteries
- Sunlight Readable Display

MOUNTING

- Touchscreen
- Backlit Keyboard

### **OPTIONAL FEATURES:**

- Integrated Barcode Reader
- CJIS Compliant Fingerprint Reader
- RFID Sensor
- 5G Connectivity