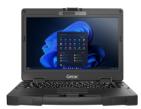

#### GETAC S410 SEMI-RUGGED

Screen Size: 14"

GETAC V110 FULLY RUGGED

Screen Size: 11.6"