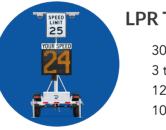

### LPR Trailer

300 ft Capture Distance 3 to 6 Lanes of Coverage 120 mph Capture Speed 1080p Camera Resolution