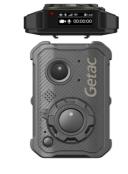

**BODY-WORN CAMERA** FULLY RUGGED

> Live Streaming Capable Bluetooth Activation GPS Tracking In-Field Tagging OLED Display Up to 4K Recording

**IN-CAR VIDEO** 

5" HD Display

Wide Field of View

4K Recording Option