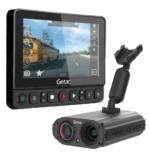

**BODY-WORN CAMERA** FULLY RUGGED

> Live Streaming Capable Bluetooth Activation GPS Tracking In-Field Tagging OLED Display Up to 4K Recording

**IN-CAR VIDEO** 

5" HD Display

Wide Field of View

4K Recording Option