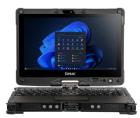

## **HYBRIDS**

GETAC K120 FULLY RUGGED

Screen Size: 12.5"

EXPLORE MORE

EXPLORE MORE